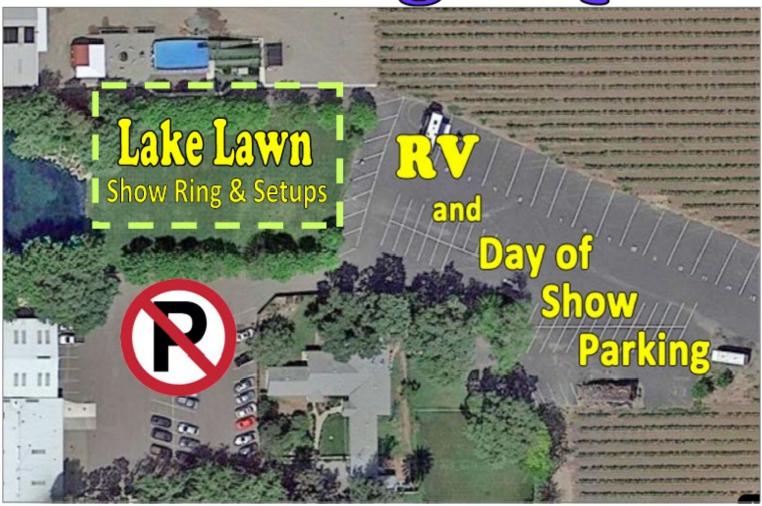

### Day of Show & RV Parking

Dog show parking (day-of-show and overnight) is in the back lot east of the Lake Lawn in the RV parking area (see attached); do not park near or around the kennel or training.

Day-of-show parking is \$5.00 per day; non-reserved RV parking, if available, is \$50 per night. Cash only, please!

Parking Hours: Friday: 2:00pm to 10:00pm; Saturday & Sunday: 6:00am to 10:00pm.

Quiet time: 10:00pm to 6:00am (no generators)

# Parking Map